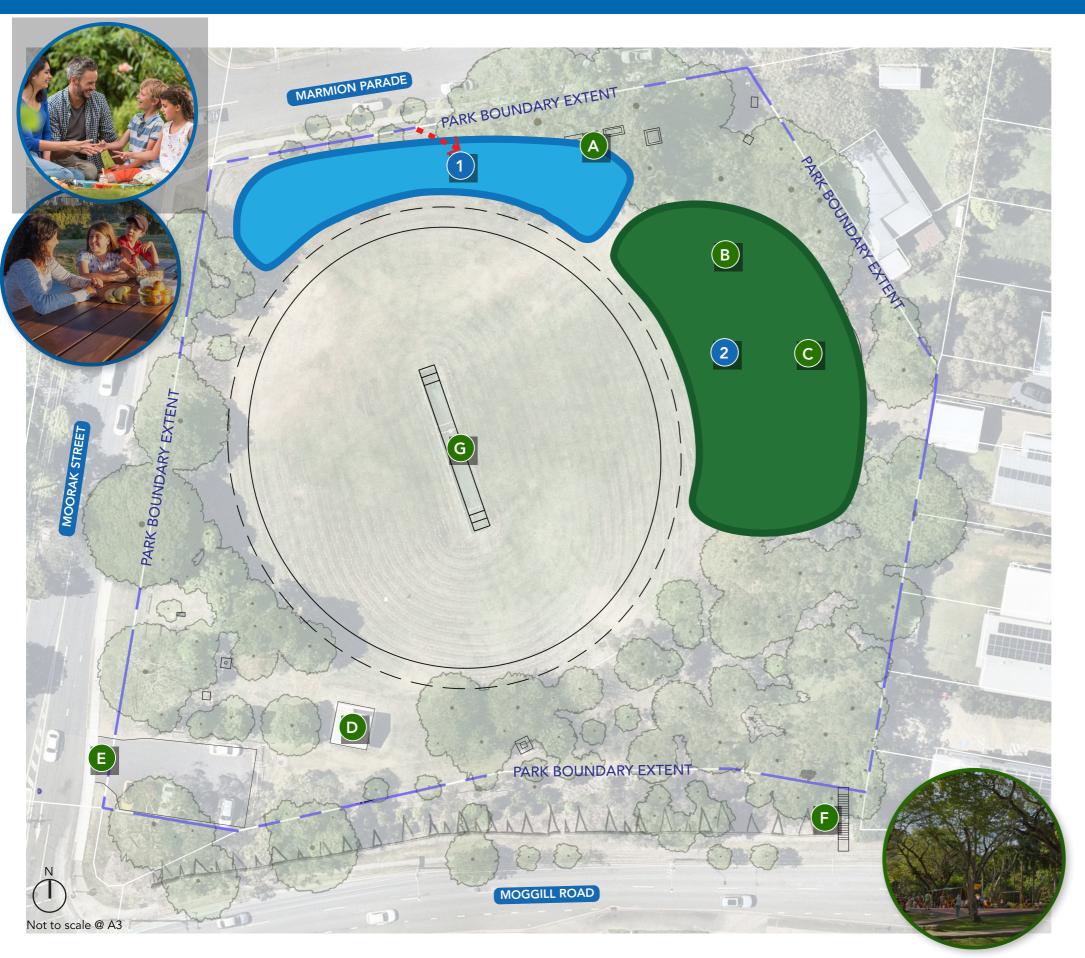

# Taringa Playground Park - Improvements plan

### Proposed new features:

- - > Accessible path
- —— 30m cricket field boundary
- – 3m minimum cricket field run-off/safety zone
  - No services, pits or built forms within this zone
- Picnic/gathering area
  - Improve picnic facilities
  - Playground area
    Upgrade playground, renew existing basketball half-court and provision for additional seating

## **Existing features:**

- A Picnic tables and seating
- B Concrete basketball half-court
- C Playground
- Public toilets
- E Carpark entry
- F Staircase access to Moggill Road
- G Junior cricket pitch and cricket field

#### Note:

Activity areas shown are preliminary and indicative only. Proposed features are subject to detailed design, site investigations, constraints and project budget.