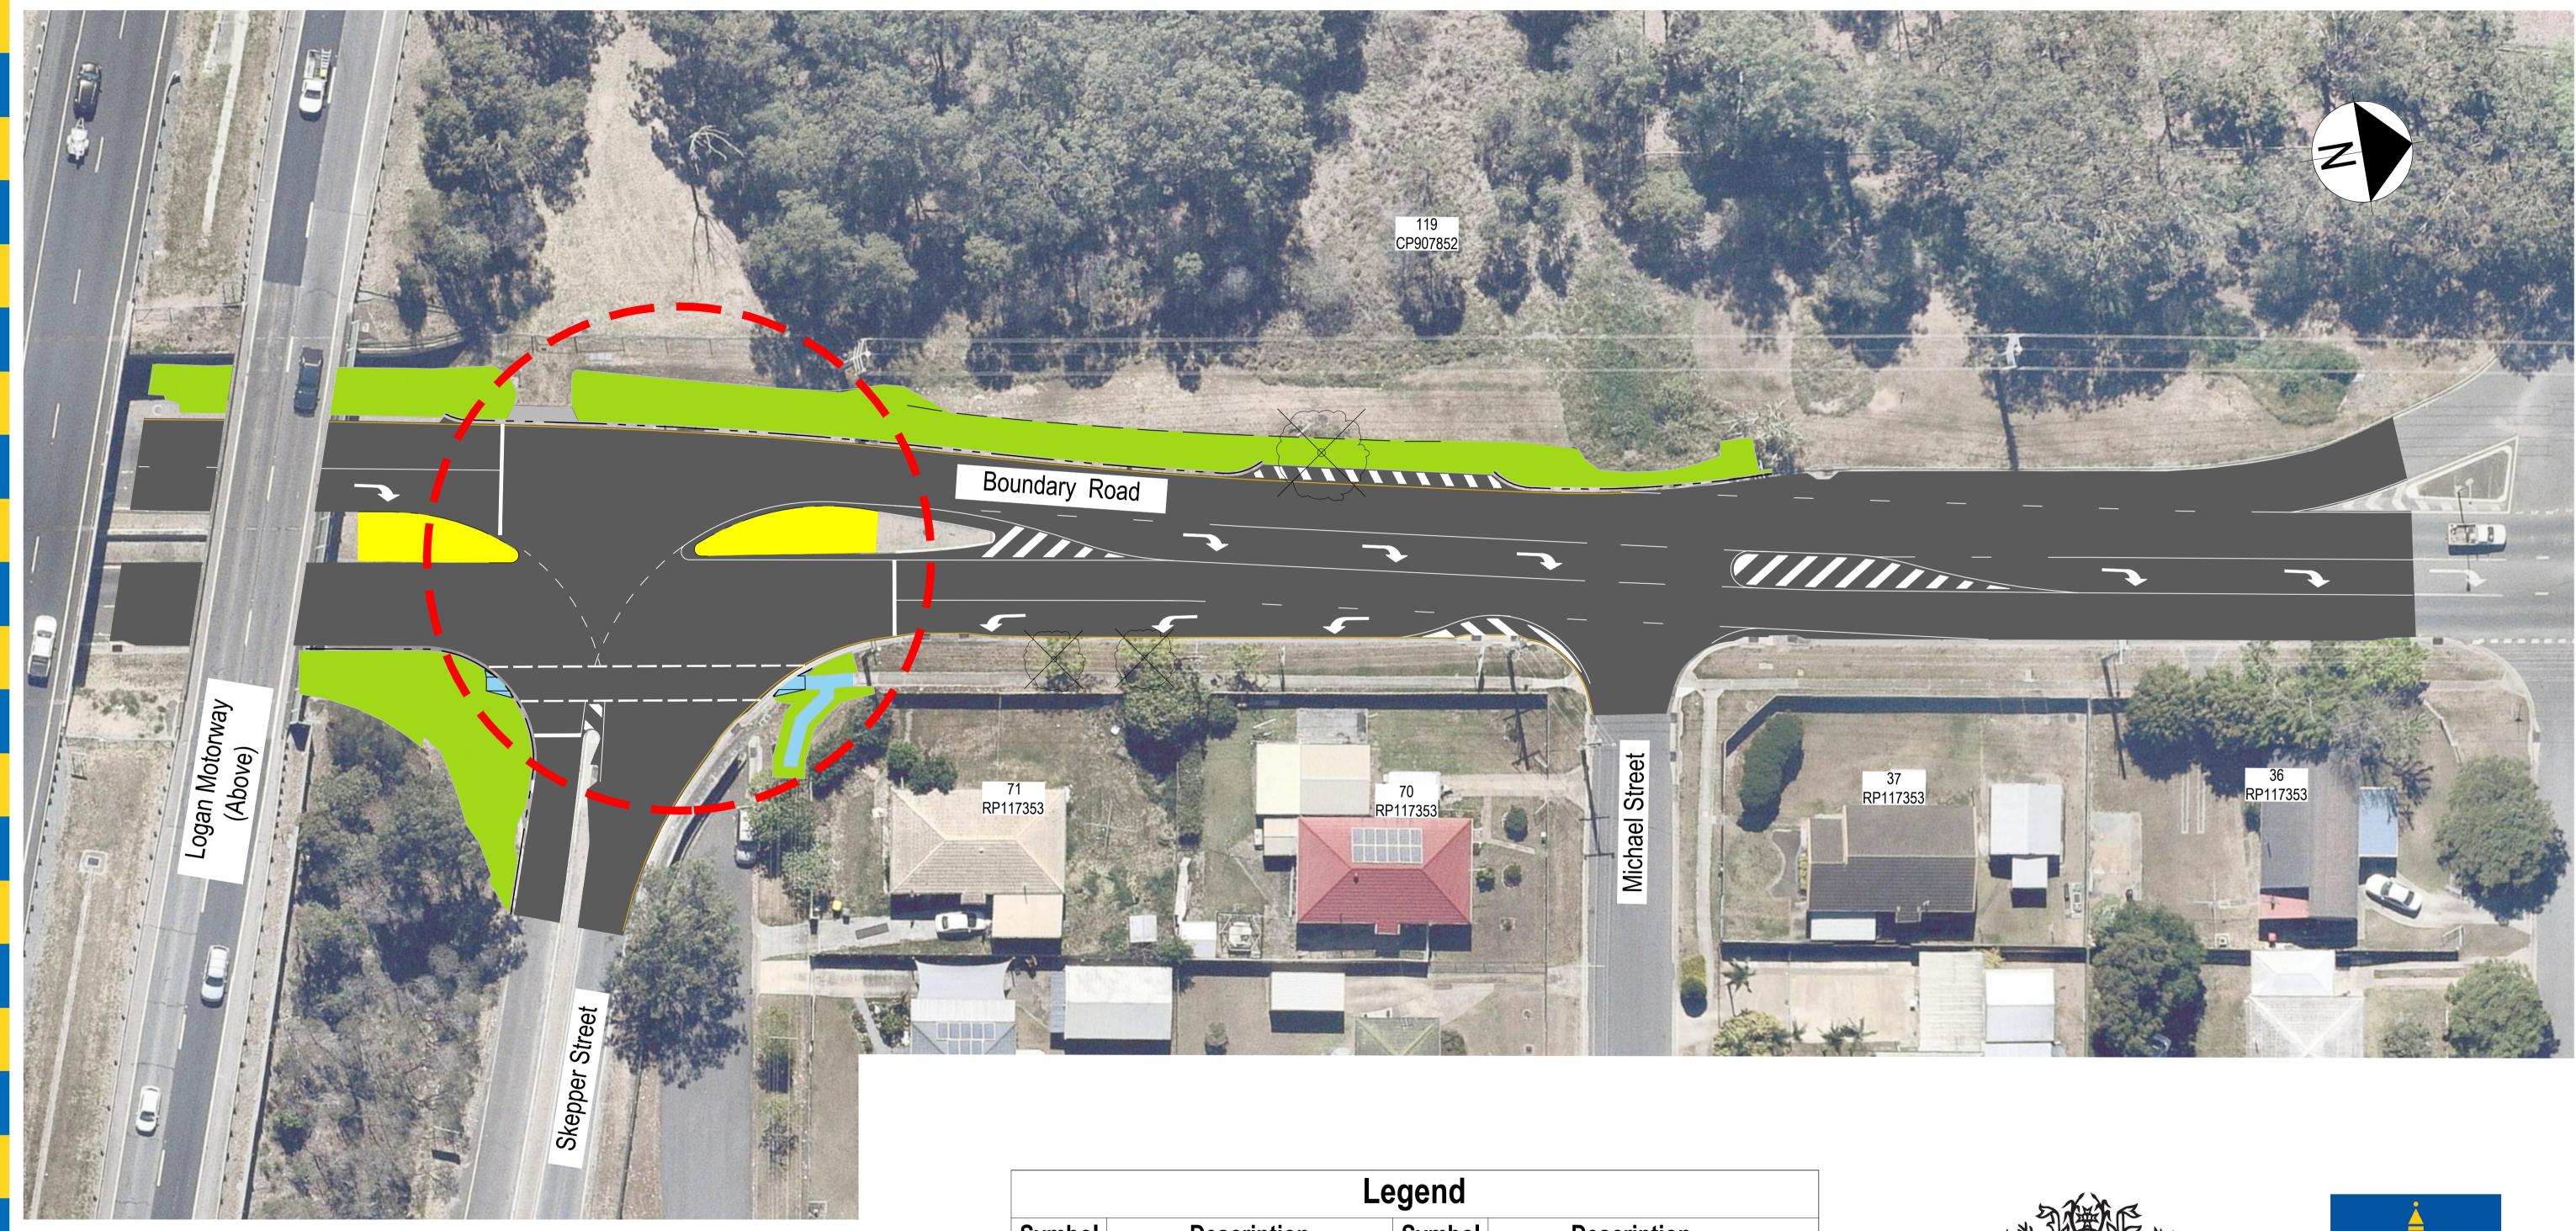

## BOUNDARY ROAD AND SKEPPER STREET INTERSECTION UPGRADE ELLEN GROVE

Contours © 2002 AAMHatch StreetPro digital spatial data © 2016 Pitney Bowes Inc 2020 Nearmap © 2020 Nearmap Pty Limited 2012 - 2016 Aerial Imagery © 2011 AAM Pty Limited 2007 Aerial Imagery © 2009 AAMHatch Pty Limited 2007 Aerial Imagery © 2007 Fugro Spatial Solutions 2005 Aerial Imagery © 2005 QASCO 2014 Brisway street map © 2009 Melway Publishing

SECURITY LABEL: FOR PUBLIC USE ONLY

For more information about this project, please call the project team on 1800 669 416

| Legend |                    |              |                     |
|--------|--------------------|--------------|---------------------|
| Symbol | Description        | Symbol       | Description         |
|        | ROAD SURFACE       |              | DRIVEWAY            |
|        | NEW FOOTPATH       | $\bigotimes$ | TREE TO BE REMOVED  |
|        | NEW TURF           | $\bigcirc$   | NEW TRAFFIC SIGNALS |
|        | NEW TRAFFIC ISLAND |              | NO STOPPING         |